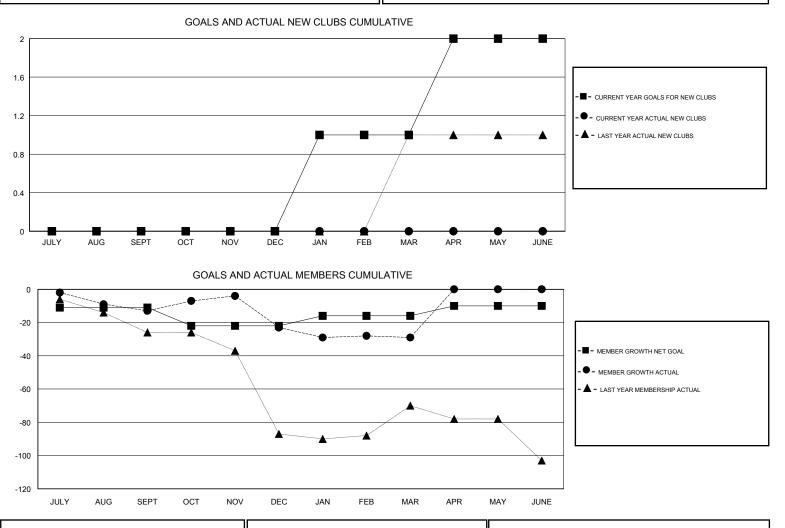

## MAHESH CHITNIS LOCATION NEW JERSEY GMT: Clubs Members RESULTS FOR 2018-2019 RESULTS FOR 2018-2019 NEW CLUBS NEW CLUB GOAL DROPPED CLUBS MEMBER GROWTH NET MEMBER GROWTH DROPPED QUARTER QUARTER GOAL ACTUAL MEMBERS ACTUAL (including transfers) 0 0 0 -11 24 32 JULY/AUG/SEPT JULY/AUG/SEPT 0 0 0 -11 29 37 OCT/NOV/DEC OCT/NOV/DEC 0 1 0 6 20 14 JAN/FEB/MAR JAN/FEB/MAR 1 0 0 0 0 6 APR/MAY/JUNE APR/MAY/JUNE